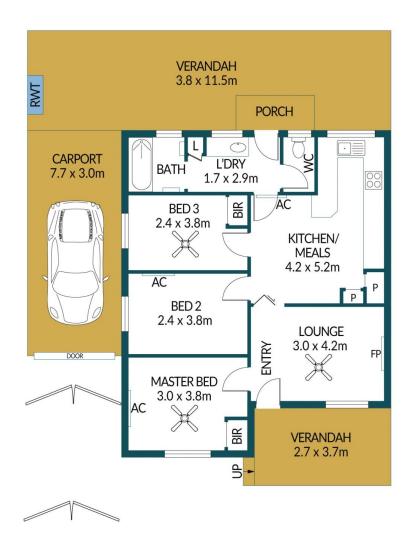

### Disclaimer

Plans shown are for marketing purposes only. All dimensions are approximate and not to scale. They are subject to errors and inaccuracies and no liability will be accepted. Interested parties should make their own enquiries. Inclusions and exclusions must be confirmed in the Residential Contract.

### APPROXIMATE DIMENSIONS

LIVING:  $68.3m^2$  VERANDAH:  $53.2m^2$  CARPORT:  $23.1m^2$  SHED/PORCH:  $6.2m^2$  TOTAL:  $150.8m^2$