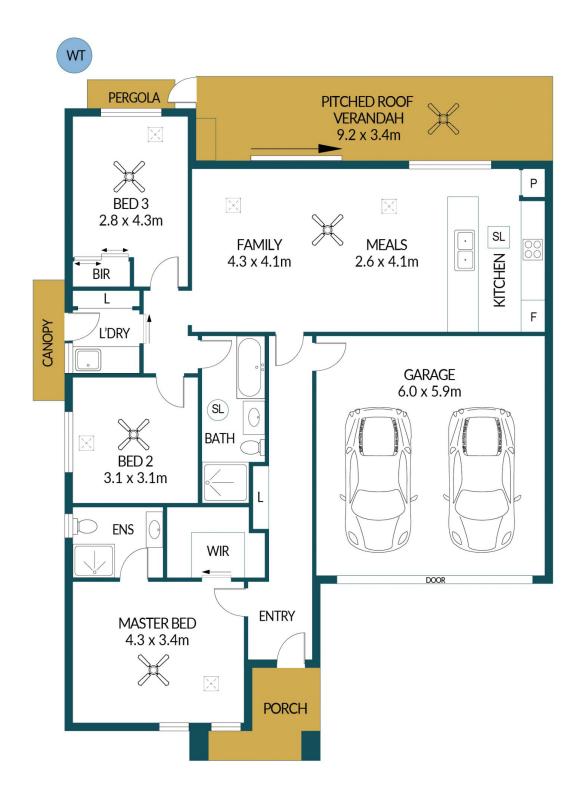

## **6 CONSTANTINE CT, SALISBURY PLAIN**

## Disclaimer

Plans shown are for marketing purposes only. All dimensions are approximate and not to scale. They are subject to errors and inaccuracies and no liability will be accepted. Interested parties should make their own enquiries. Inclusions and exclusions must be confirmed in the Residential Contract.

## APPROXIMATE DIMENSIONS

LIVING: 119.6m²
GARAGE: 35.4 m²
VERANDAH: 31.2m²
PERGOLA/PORCH: 9.6m²
TOTAL: 195.8m²