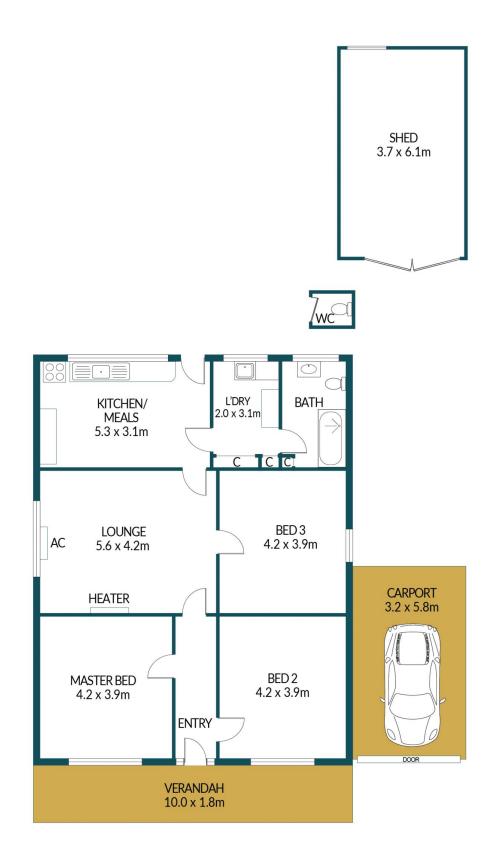

## Disclaimer

Plans shown are for marketing purposes only. All dimensions are approximate and not to scale. They are subject to errors and inaccuracies and no liability will be accepted. Interested parties should make their own enquiries. Inclusions and exclusions must be confirmed in the Residential Contract.

## APPROXIMATE DIMENSIONS

| LIVING:   | 115.3m <sup>2</sup> |
|-----------|---------------------|
| VERANDAH: | 18.0m <sup>2</sup>  |
| CARPORT:  | 18.6m²              |
| SHED:     | 22.6m <sup>2</sup>  |
| TOTAL:    | 174.5m <sup>2</sup> |