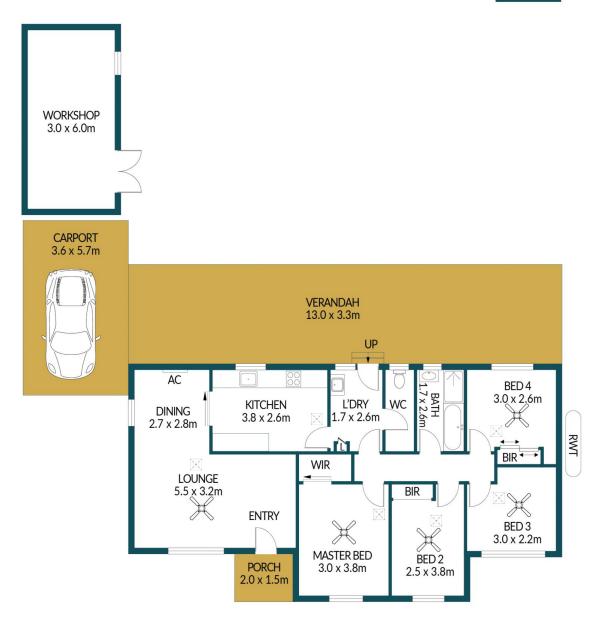

## Disclaimer

Plans shown are for marketing purposes only. All dimensions are approximate and not to scale. They are subject to errors and inaccuracies and no liability will be accepted. Interested parties should make their own enquiries. Inclusions and exclusions must be confirmed in the Residential Contract.

## APPROXIMATE DIMENSIONS

| LIVING:         | 98.9m²              |
|-----------------|---------------------|
| WORKSHOP/SHED:  | 24.0m <sup>2</sup>  |
| PORCH/VERANDAH: | 45.9m²              |
| CARPORT:        | 20.5m <sup>2</sup>  |
| TOTAL:          | 189.3m <sup>2</sup> |