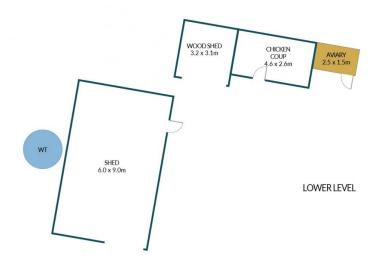

## APPROXIMATE DIMENSIONS

LIVING: 200.6m²
GARAGE/WORKSHOP: 31.9m²
VERANDAH/CUBBY: 110.3m²
WOOD SHED/AVIARY: 67.7m²
CHICKEN COUP: 12.0m²
TOTAL: 422.5m²