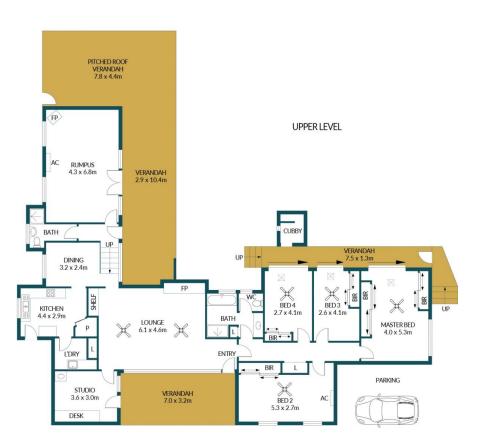

## APPROXIMATE DIMENSIONS

LIVING: 200.6m²
GARAGE/WORKSHOP: 31.9m²
VERANDAH/CUBBY: 110.3m²
WOOD SHED/AVIARY: 67.7m²
CHICKEN COUP: 12.0m²
TOTAL: 422.5m²