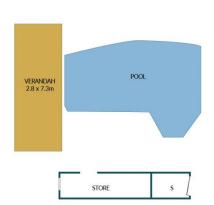

## APPROXIMATE DIMENSIONS

LIVING: 200.6m²
GARAGE/WORKSHOP: 31.9m²
VERANDAH/CUBBY: 110.3m²
WOOD SHED/AVIARY: 67.7m²
CHICKEN COUP: 12.0m²
TOTAL: 422.5m²