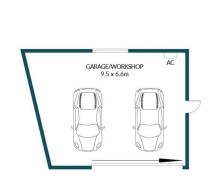

## APPROXIMATE DIMENSIONS

LIVING: 200.6m²
GARAGE/WORKSHOP: 31.9m²
VERANDAH/CUBBY: 110.3m²
WOOD SHED/AVIARY: 67.7m²
CHICKEN COUP: 12.0m²
TOTAL: 422.5m²