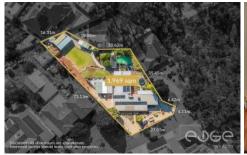

5 2 5 5

**Building Size**: 200 sqm **Land Size**: 1969 sqm

View : https://ww

: https://www.edgerealty.com.au/sale/sa/n orth-north-east-suburbs/salisbury-height

s/residential/house/7979856

Mike Lao 0410390250

## Disclaimer

Plans shown are for marketing purposes only. All dimensions are approximate and not to scale. They are subject to errors and inaccuracies and no liability will be accepted. Interested parties should make their own enquiries. Inclusions and exclusions must be confirmed in the Residential Contract.

## APPROXIMATE DIMENSIONS

LIVING: 200.6m²
GARAGE/WORKSHOP: 31.9m²
VERANDAH/CUBBY: 110.3m²
WOOD SHED/AVIARY: 67.7m²
CHICKEN COUP: 12.0m²
TOTAL: 422.5m²