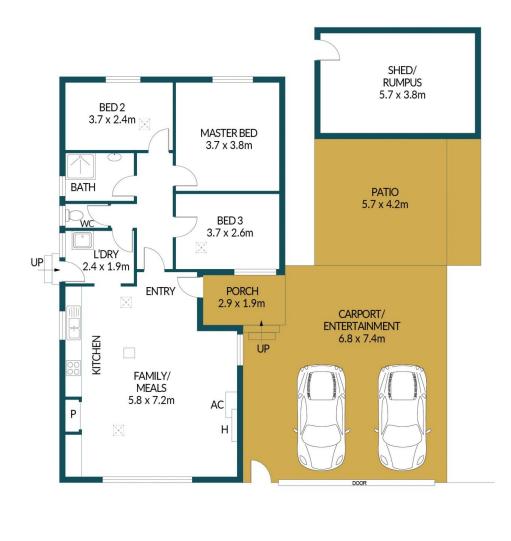

## APPROXIMATE DIMENSIONS

| LIVING:        | 93.0m <sup>2</sup>  |
|----------------|---------------------|
| SHED/RUMPUS:   | 25.5m <sup>2</sup>  |
| PORCH/CARPORT: | 56.5m <sup>2</sup>  |
| SHADE/PATIO:   | 39.9m <sup>2</sup>  |
| TOTAL:         | 214.9m <sup>2</sup> |
|                |                     |