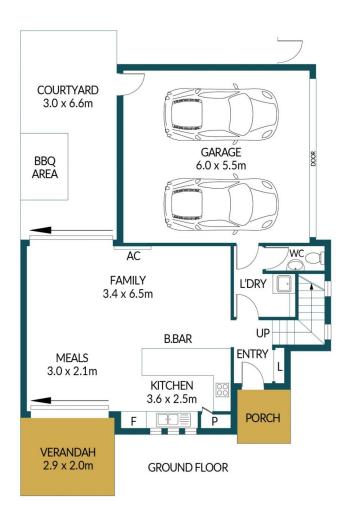

## Disclaimer

Plans shown are for marketing purposes only. All dimensions are approximate and not to scale. They are subject to errors and inaccuracies and no liability will be accepted. Interested parties should make their own enquiries. Inclusions and exclusions must be confirmed in the Residential Contract.

## APPROXIMATE DIMENSIONS

LIVING:  $140.6m^2$  GARAGE:  $33m^2$  PORCH:  $2.9m^2$ 

OUTDOOR

ENTERTAINMENT: 44.7m<sup>2</sup>
TOTAL: 221.2m<sup>2</sup>