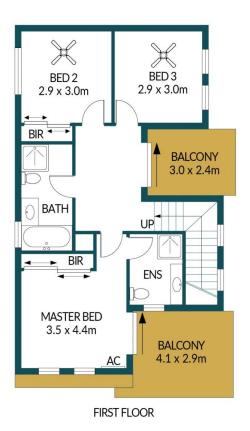

## Disclaimer

Plans shown are for marketing purposes only. All dimensions are approximate and not to scale. They are subject to errors and inaccuracies and no liability will be accepted. Interested parties should make their own enquiries. Inclusions and exclusions must be confirmed in the Residential Contract.

## APPROXIMATE DIMENSIONS

LIVING:  $140.6m^2$  GARAGE:  $33m^2$  PORCH:  $2.9m^2$ 

OUTDOOR

ENTERTAINMENT: 44.7m<sup>2</sup>
TOTAL: 221.2m<sup>2</sup>