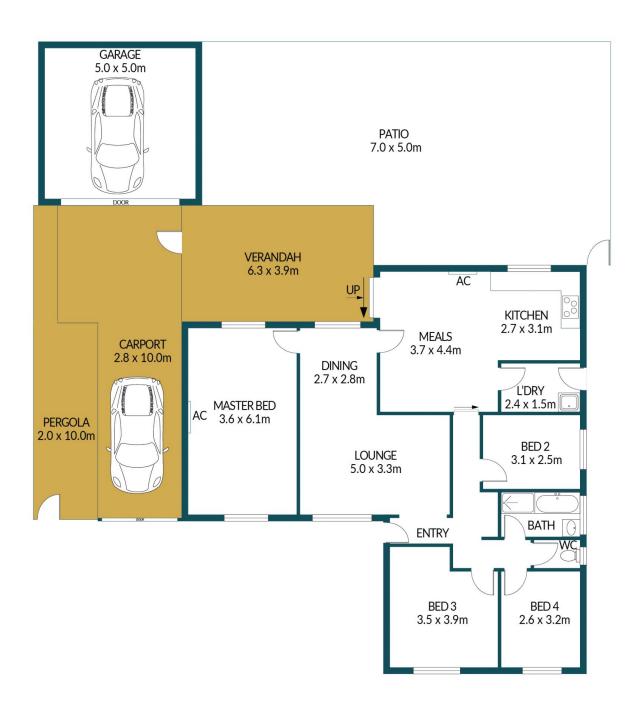

### Disclaimer

Plans shown are for marketing purposes only. All dimensions are approximate and not to scale. They are subject to errors and inaccuracies and no liability will be accepted. Interested parties should make their own enquiries. Inclusions and exclusions must be confirmed in the Residential Contract.

### APPROXIMATE DIMENSIONS

| LIVING:         | 119.9m²             |
|-----------------|---------------------|
| GARAGE/CARPORT: | 53.0m <sup>2</sup>  |
| VERANDAH:       | 24.7m <sup>2</sup>  |
| PERGOLA:        | 20.0m <sup>2</sup>  |
| TOTAL:          | 217.6m <sup>2</sup> |