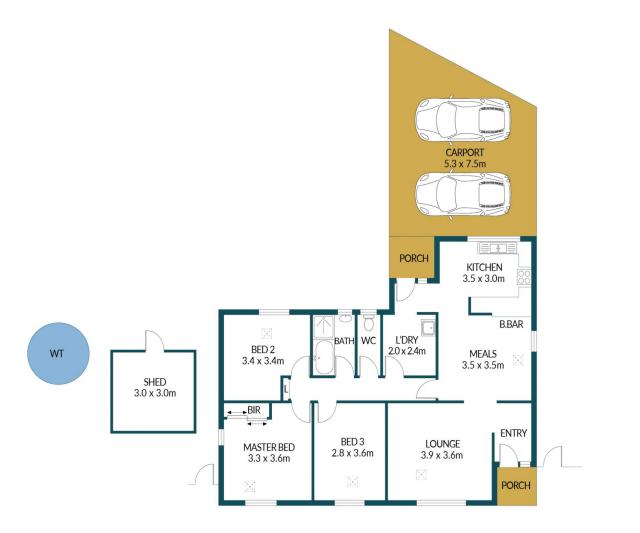

### Disclaimer

Plans shown are for marketing purposes only. All dimensions are approximate and not to scale. They are subject to errors and inaccuracies and no liability will be accepted. Interested parties should make their own enquiries. Inclusions and exclusions must be confirmed in the Residential Contract.

#### APPROXIMATE DIMENSIONS

| LIVING:  | 97.3m²              |
|----------|---------------------|
| CARPORT: | 37.5m <sup>2</sup>  |
| PORCH:   | 5.5m <sup>2</sup>   |
| SHED:    | 9.0m <sup>2</sup>   |
| TOTAL:   | 149.3m <sup>2</sup> |