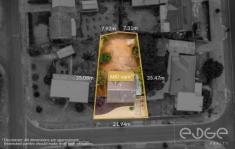

### Disclaimer

Plans shown are for marketing purposes only. All dimensions are approximate and not to scale. They are subject to errors and inaccuracies and no liability will be accepted. Interested parties should make their own enquiries. Inclusions and exclusions must be confirmed in the Residential Contract.

### APPROXIMATE DIMENSIONS

LIVING:  $97.5m^2$  CARPORT:  $16.1m^2$  VERANDAH/PORCH:  $26.4m^2$  TOTAL:  $140.0m^2$