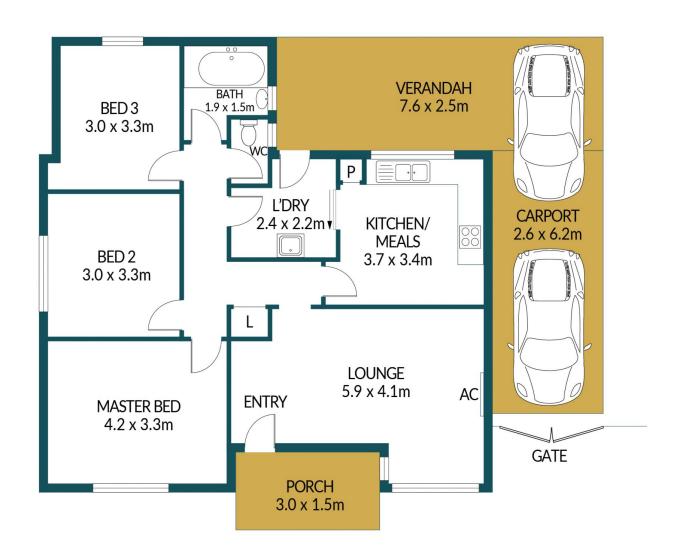

### Disclaimer

Plans shown are for marketing purposes only. All dimensions are approximate and not to scale. They are subject to errors and inaccuracies and no liability will be accepted. Interested parties should make their own enquiries. Inclusions and exclusions must be confirmed in the Residential Contract.

### APPROXIMATE DIMENSIONS

LIVING:  $97.5m^2$  CARPORT:  $16.1m^2$  VERANDAH/PORCH:  $26.4m^2$  TOTAL:  $140.0m^2$