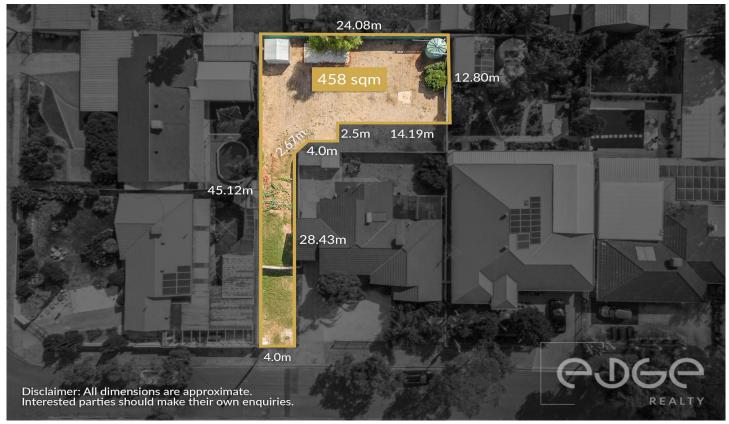

## 63 Natalie Avenue SALISBURY SA

To submit an offer, please copy and paste this link into your browser:

https://www.edgerealty.com.au/buying/make-an-offer/

Mike Lao, Brendon Ly and Edge Realty RLA256385 are proud to present to the market an outstanding opportunity to buy, build and secure your future on 63 Natalie Avenue, Salisbury. This 458sqm approx. land is tucked away down a shared driveway, ensuring added privacy and tranquility.

Situated off the main street, it provides the perfect canvas to build your next family home in the thriving region of Salisbury. With a generous 24m approx. width and 12.9m depth, this land offers ample space for creative floorplan options, allowing you to design the perfect living space for your family's needs and already has a rainwater tank and shed included.

**Price**: \$299,000 - \$328,000

Land Size: 458 sqm

View: https://www.edgerealty.com.au/sale/sa/nort

h-north-east-suburbs/salisbury/residential/la

nd/7988253

Mike Lao 0410390250

**Brendon Ly** 0447888444