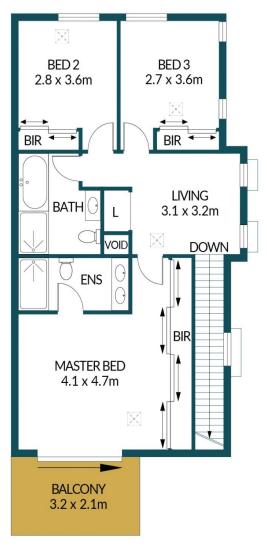

**Tyson Bennett 0437161997** 

FIRST FLOOR

### APPROXIMATE DIMENSIONS

| LIVING:        | 149.3m <sup>2</sup> |
|----------------|---------------------|
| CARPORT:       | 30.7m <sup>2</sup>  |
| PORCH/BALCONY: | 14.7m <sup>2</sup>  |
| ALFRESCO:      | 7.3m <sup>2</sup>   |
| TOTAL:         | 202.0m <sup>2</sup> |