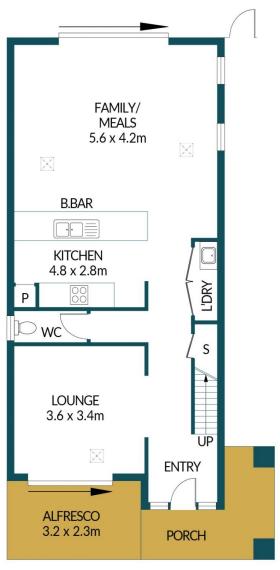

### APPROXIMATE DIMENSIONS

| LIVING:        | 149.3m <sup>2</sup> |
|----------------|---------------------|
| CARPORT:       | 30.7m <sup>2</sup>  |
| PORCH/BALCONY: | 14.7m <sup>2</sup>  |
| ALFRESCO:      | 7.3m <sup>2</sup>   |
| TOTAL:         | 202.0m <sup>2</sup> |