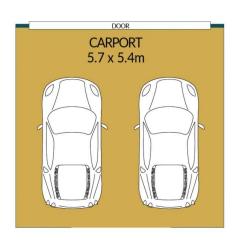

### APPROXIMATE DIMENSIONS

| LIVING:        | 149.3m <sup>2</sup> |
|----------------|---------------------|
| CARPORT:       | 30.7m <sup>2</sup>  |
| PORCH/BALCONY: | 14.7m <sup>2</sup>  |
| ALFRESCO:      | 7.3m <sup>2</sup>   |
| TOTAL:         | 202.0m <sup>2</sup> |