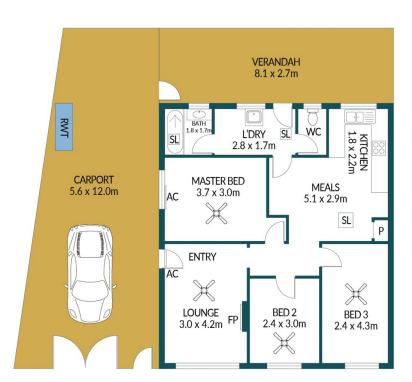

## 26 DURDIN ROAD, ELIZABETH VALE

## APPROXIMATE DIMENSIONS

| LIVING:   | 79.8m²              |
|-----------|---------------------|
| CARPORT:  | 67.2m <sup>2</sup>  |
| VERANDAH: | 21.9m²              |
| RUMPUS:   | 21.0m <sup>2</sup>  |
| PERGOLA:  | 16.0m <sup>2</sup>  |
| SHED:     | 9.0m <sup>2</sup>   |
| TOTAL:    | 214.8m <sup>2</sup> |