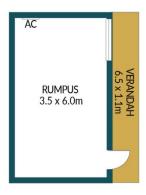

## APPROXIMATE DIMENSIONS

| LIVING:   | 79.8m²              |
|-----------|---------------------|
| CARPORT:  | 67.2m <sup>2</sup>  |
| VERANDAH: | 21.9m²              |
| RUMPUS:   | 21.0m <sup>2</sup>  |
| PERGOLA:  | 16.0m <sup>2</sup>  |
| SHED:     | 9.0m <sup>2</sup>   |
| TOTAL:    | 214.8m <sup>2</sup> |