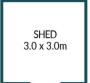

## APPROXIMATE DIMENSIONS

| LIVING:   | 79.8m²              |
|-----------|---------------------|
| CARPORT:  | 67.2m <sup>2</sup>  |
| VERANDAH: | 21.9m²              |
| RUMPUS:   | 21.0m <sup>2</sup>  |
| PERGOLA:  | 16.0m <sup>2</sup>  |
| SHED:     | 9.0m <sup>2</sup>   |
| TOTAL:    | 214.8m <sup>2</sup> |