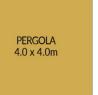

## APPROXIMATE DIMENSIONS

| LIVING:   | 79.8m²              |
|-----------|---------------------|
| CARPORT:  | 67.2m <sup>2</sup>  |
| VERANDAH: | 21.9m²              |
| RUMPUS:   | 21.0m <sup>2</sup>  |
| PERGOLA:  | 16.0m <sup>2</sup>  |
| SHED:     | 9.0m <sup>2</sup>   |
| TOTAL:    | 214.8m <sup>2</sup> |