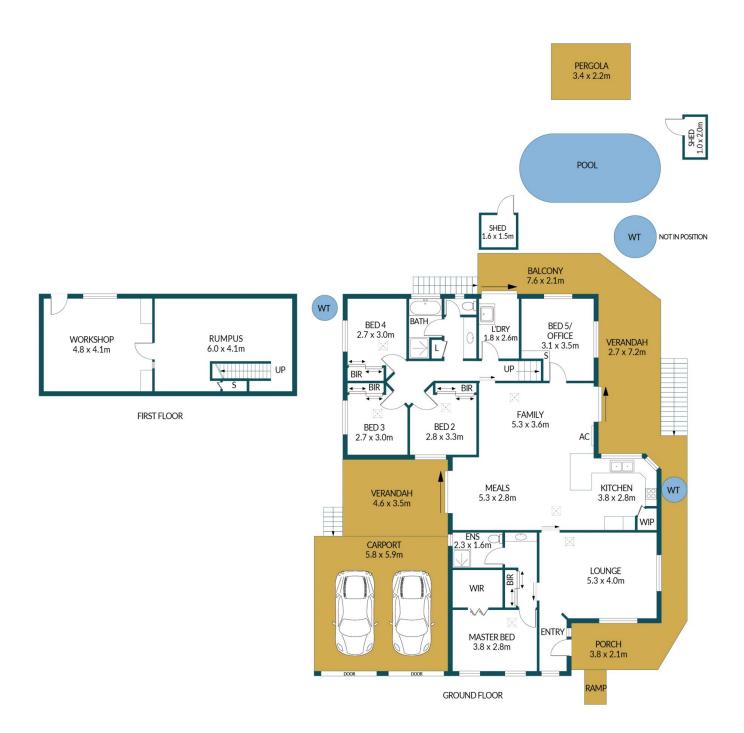

### Disclaimer

Plans shown are for marketing purposes only. All dimensions are approximate and not to scale. They are subject to errors and inaccuracies and no liability will be accepted. Interested parties should make their own enquiries. Inclusions and exclusions must be confirmed in the Residential Contract.

#### APPROXIMATE DIMENSIONS

| LIVING:            | 176.1m²                  |
|--------------------|--------------------------|
| WORKSHOP/SHED:     | 24.0m <sup>2</sup>       |
| PORCH/VERANDAH/BAL | CONY: 65.7m <sup>2</sup> |
| CARPORT/PERGOLA:   | 41.6m <sup>2</sup>       |
| TOTAL:             | 307.4m <sup>2</sup>      |