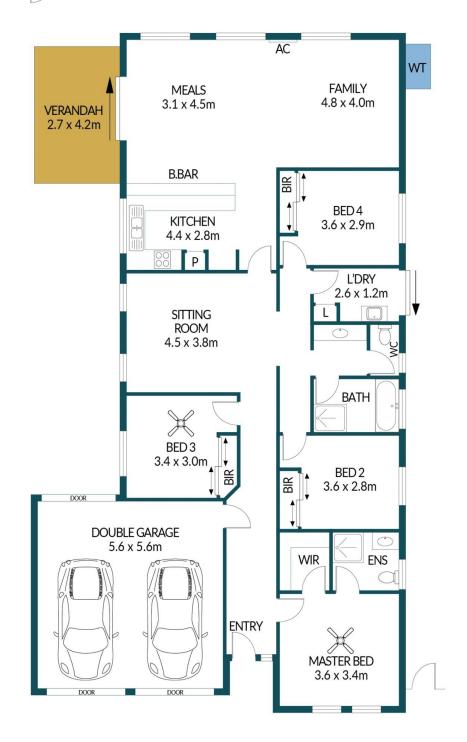

## Disclaimer

Plans shown are for marketing purposes only. All dimensions are approximate and not to scale. They are subject to errors and inaccuracies and no liability will be accepted. Interested parties should make their own enquiries. Inclusions and exclusions must be confirmed in the Residential Contract.

## APPROXIMATE DIMENSIONS

LIVING: 156.0m²
DOUBLE GARAGE: 31.4m²
VERANDAH: 11.3m²
SHED: 5.3m²
TOTAL: 204.0m²