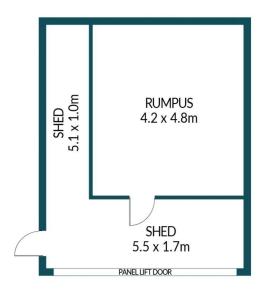

### Disclaimer

Plans shown are for marketing purposes only. All dimensions are approximate and not to scale. They are subject to errors and inaccuracies and no liability will be accepted. Interested parties should make their own enquiries. Inclusions and exclusions must be confirmed in the Residential Contract.

### APPROXIMATE DIMENSIONS

LIVING: 109.0m²
SHED/RUMPUS: 41.2m²
CARPORT/PORCH: 24.8m²
VERANDAH: 54.3m²
TOTAL: 229.3m²