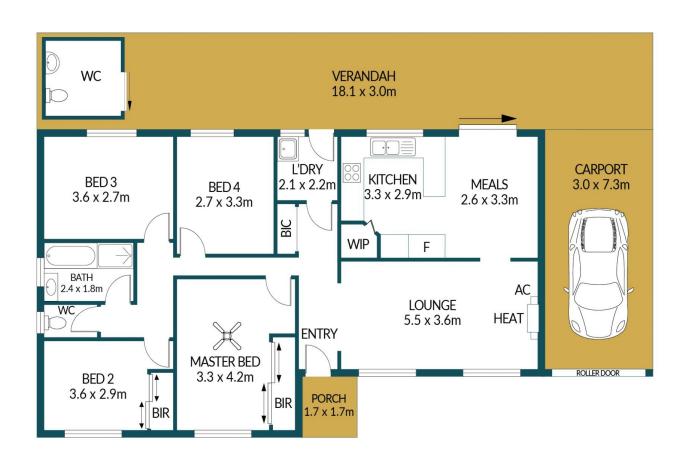

### Disclaimer

Plans shown are for marketing purposes only. All dimensions are approximate and not to scale. They are subject to errors and inaccuracies and no liability will be accepted. Interested parties should make their own enquiries. Inclusions and exclusions must be confirmed in the Residential Contract.

### APPROXIMATE DIMENSIONS

LIVING: 109.0m²
SHED/RUMPUS: 41.2m²
CARPORT/PORCH: 24.8m²
VERANDAH: 54.3m²
TOTAL: 229.3m²