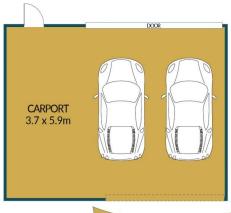

**Brendon Ly** 0447888444

**GROUND FLOOR** 

FIRST FLOOR

## APPROXIMATE DIMENSIONS

| LIVING:         | 176.2m <sup>2</sup> |
|-----------------|---------------------|
| BALCONY/CAPORT: | 31.5m <sup>2</sup>  |
| COURTYARD:      | 23.0m <sup>2</sup>  |
| ALFRESCO:       | 20.0m <sup>2</sup>  |
| TOTAL:          | 250.7m <sup>2</sup> |