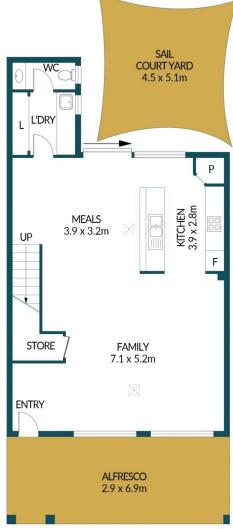

**Brendon Ly** 0447888444

**GROUND FLOOR** 

FIRST FLOOR

## APPROXIMATE DIMENSIONS

| LIVING:         | 176.2m <sup>2</sup> |
|-----------------|---------------------|
| BALCONY/CAPORT: | 31.5m <sup>2</sup>  |
| COURTYARD:      | 23.0m <sup>2</sup>  |
| ALFRESCO:       | 20.0m <sup>2</sup>  |
| TOTAL:          | 250.7m <sup>2</sup> |