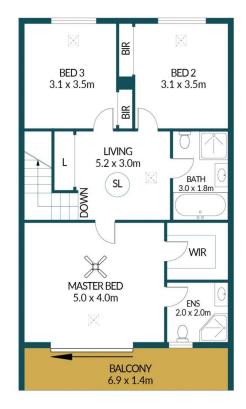

**Brendon Ly** 0447888444

**GROUND FLOOR** 

FIRST FLOOR

## APPROXIMATE DIMENSIONS

| LIVING:         | 176.2m <sup>2</sup> |
|-----------------|---------------------|
| BALCONY/CAPORT: | 31.5m <sup>2</sup>  |
| COURTYARD:      | 23.0m <sup>2</sup>  |
| ALFRESCO:       | 20.0m <sup>2</sup>  |
| TOTAL:          | 250.7m <sup>2</sup> |