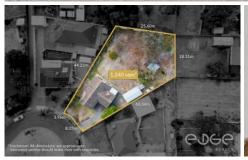

## Disclaimer

Plans shown are for marketing purposes only. All dimensions are approximate and not to scale. They are subject to errors and inaccuracies and no liability will be accepted. Interested parties should make their own enquiries. Inclusions and exclusions must be confirmed in the Residential Contract.

## APPROXIMATE DIMENSIONS

LIVING:  $100.9 m^2$  GARAGE/WORKSHOP:  $29.2 m^2$  PERGOLA/PORCH/SHED:  $33.0 m^2$  VERANDAH/PATIO:  $25.2 m^2$  TOTAL:  $188.3 m^2$