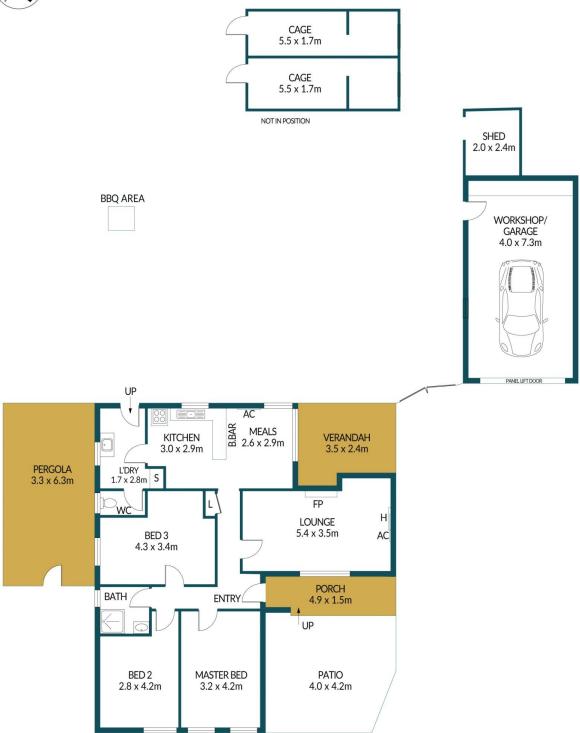

## Disclaimer

Plans shown are for marketing purposes only. All dimensions are approximate and not to scale. They are subject to errors and inaccuracies and no liability will be accepted. Interested parties should make their own enquiries. Inclusions and exclusions must be confirmed in the Residential Contract.

## APPROXIMATE DIMENSIONS

LIVING:  $100.9 m^2$  GARAGE/WORKSHOP:  $29.2 m^2$  PERGOLA/PORCH/SHED:  $33.0 m^2$  VERANDAH/PATIO:  $25.2 m^2$  TOTAL:  $188.3 m^2$