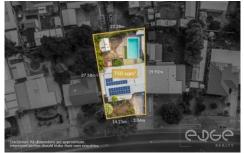

## Disclaimer

Plans shown are for marketing purposes only. All dimensions are approximate and not to scale. They are subject to errors and inaccuracies and no liability will be accepted. Interested parties should make their own enquiries. Inclusions and exclusions must be confirmed in the Residential Contract.

## APPROXIMATE DIMENSIONS

| LIVING:          | 115.3m²             |
|------------------|---------------------|
| DOUBLE GARAGE:   | 36.2m²              |
| PORCH/PERGOLA:   | 54.0m <sup>2</sup>  |
| WORKSHOP/SHED:   | 134.8m²             |
| RUMPUS/VERANDAH: | 17.4m <sup>2</sup>  |
| TOTAL:           | 357.7m <sup>2</sup> |