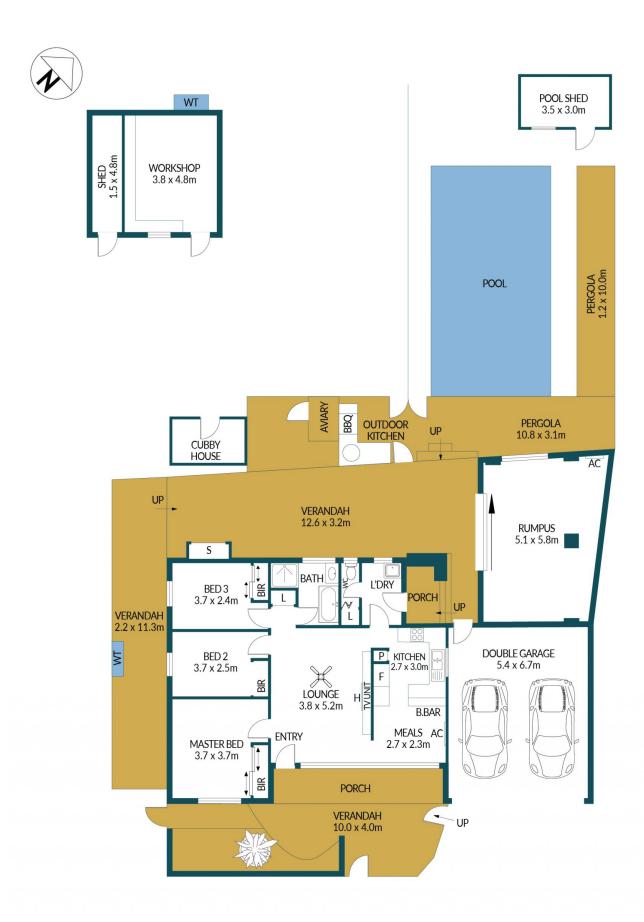

## Disclaimer

Plans shown are for marketing purposes only. All dimensions are approximate and not to scale. They are subject to errors and inaccuracies and no liability will be accepted. Interested parties should make their own enquiries. Inclusions and exclusions must be confirmed in the Residential Contract.

## APPROXIMATE DIMENSIONS

| LIVING:          | 115.3m²             |
|------------------|---------------------|
| DOUBLE GARAGE:   | 36.2m²              |
| PORCH/PERGOLA:   | 54.0m <sup>2</sup>  |
| WORKSHOP/SHED:   | 134.8m²             |
| RUMPUS/VERANDAH: | 17.4m <sup>2</sup>  |
| TOTAL:           | 357.7m <sup>2</sup> |