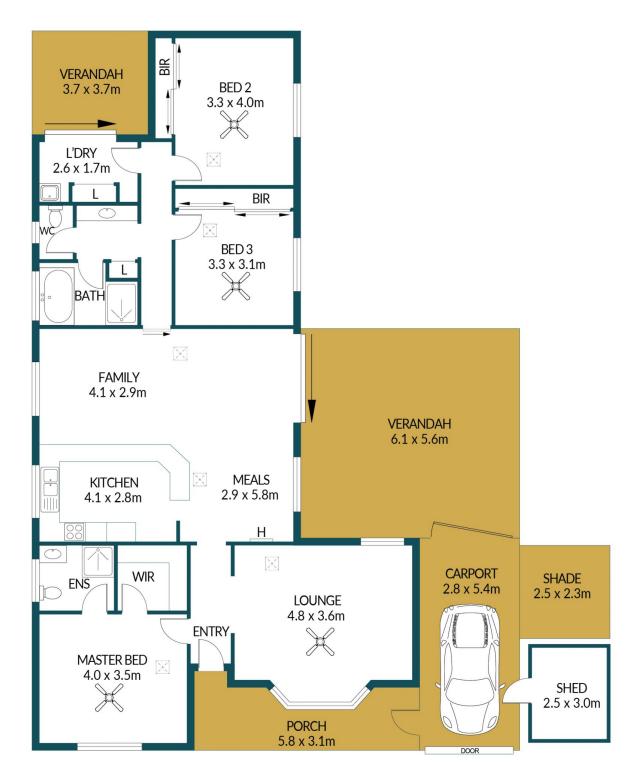

## Disclaimer

Plans shown are for marketing purposes only. All dimensions are approximate and not to scale. They are subject to errors and inaccuracies and no liability will be accepted. Interested parties should make their own enquiries. Inclusions and exclusions must be confirmed in the Residential Contract.

## APPROXIMATE DIMENSIONS

LIVING:  $144.7m^2$  CARPORT/SHADE:  $20.9m^2$  PORCH/VERANDAH:  $56.0m^2$  SHED:  $7.5m^2$  TOTAL:  $229.1m^2$